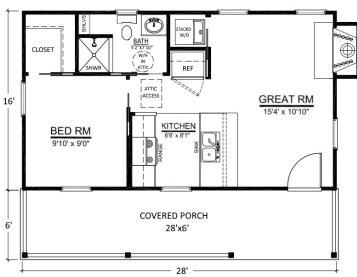

#### **SPECIFICATIONS**

House width: 16' • House depth: 28' • Stories: 1 • Bedrooms: 1 • Baths: 1 • Ridge height: 15' • Roof pitch: 6/12 • Roof Framing: Rafters 168 sq. ft. • Porch: • Ceiling Height: 8'

• Foundation: Crawl, Slab

• Exterior walls: 2x4

Living Tiny doesn't have to mean living cramped. Enjoy your outdoor vistas from the full-length front porch on this charming cottage. When spending time indoors enjoy the cozy fireplace while you sit in the expansive great room. The bedroom affords privacy while providing easy access to the full bath. This is the perfect home for your country estate.