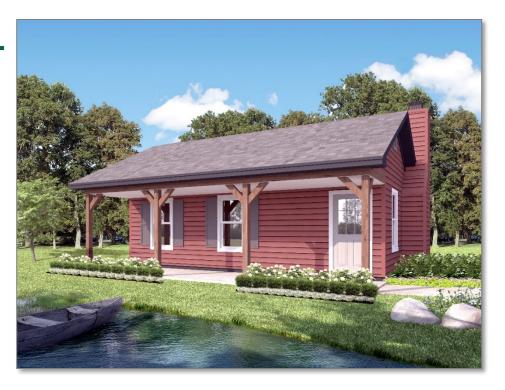

# **HEARTS CONTENT**

Plan #84201

448 SQ.FT.

#### **SPECIFICATIONS**

House width: 16' • House depth: 28' • Stories: 1 • Bedrooms: 1 • Baths: 1 • Ridge height: 15' • Roof pitch: 6/12 • Roof Framing: Rafters 168 sq. ft. • Porch: • Ceiling Height: 8'

• Foundation: Crawl, Slab

• Exterior walls: 2x4

Living Tiny doesn't have to mean living cramped. Enjoy your outdoor vistas from the full-length front porch on this charming cottage. When spending time indoors enjoy the cozy fireplace while you sit in the expansive great room. The bedroom affords privacy while providing easy access to the full bath. This is the perfect home for your country estate.