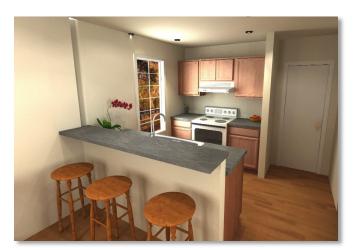

# Kitchen and Bath Packages

- Timberlake Portfolio Series Tahoe Maple Cognac Laminated countertop
- Stainless steel sink
- Bathroom vanity with top
- Bath cabinet & mirror