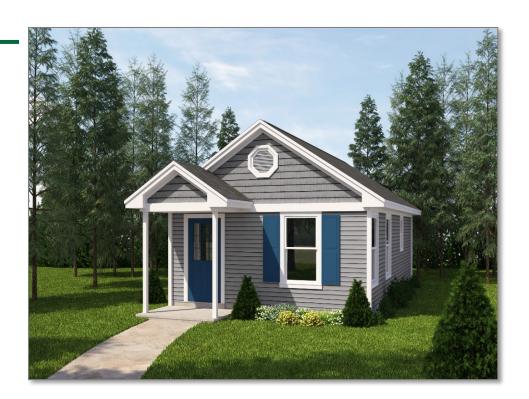

# **SALMON CREEK**

Plan #84200

448 SQ.FT.

Exterior walls: 2x4

You won't feel like you're living Tiny when you step into the expansive great room from the convenient front porch. The galley kitchen lets you prepare your meals with ample counter space while enjoying the abundant light from the large windows. A full bath and your bedroom with a walk-in closet lets you live Tiny without sacrificing comfort.