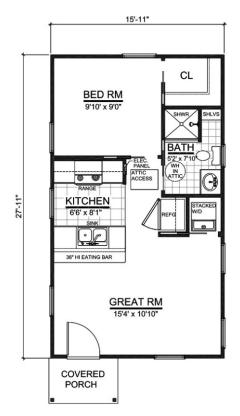

#### **SPECIFICATIONS**

House width: 16'
House depth: 28'
Stories: 1
Bedrooms: 1
Baths: 1
Ridge height: 15'
Roof pitch: 6/12
Roof Framing: Rafters
Porch: 25 sq. ft.
Ceiling Height: 8'

• Foundation: Crawl, Slab

Exterior walls: 2x4

You won't feel like you're living Tiny when you step into the expansive great room from the convenient front porch. The galley kitchen lets you prepare your meals with ample counter space while enjoying the abundant light from the large windows. A full bath and your bedroom with a walk-in closet lets you live Tiny without sacrificing comfort.