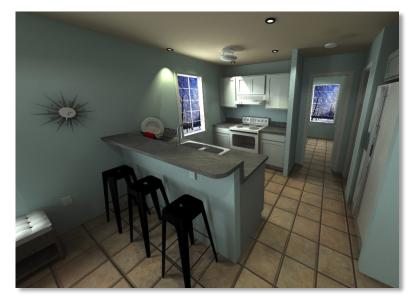

Exterior walls: 2x4

You won't feel like you're living Tiny when you step into the expansive great room from the convenient front porch. The galley kitchen lets you prepare your meals with ample counter space while enjoying the abundant light from the large windows. A full bath and your bedroom with a walk-in closet lets you live Tiny without sacrificing comfort.

## Kitchen and Bath Packages

- Timberlake Portfolio Series
   Duraform cabinets Barnett
   Laminated countertop
- Stainless steel sink
- · Bathroom vanity with top
- Bath cabinet & mirror

Portfolio